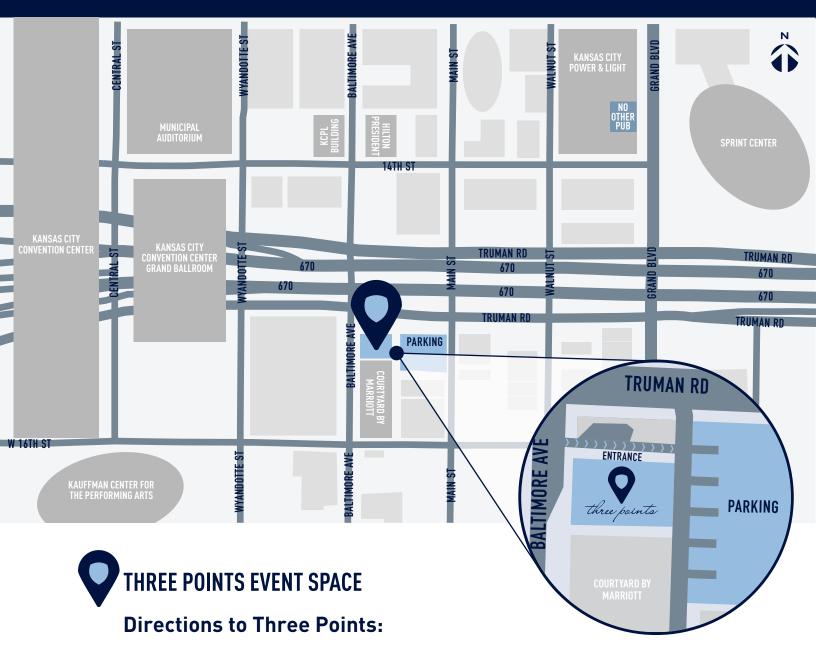

## PARKING MAP

**From US-169 S:** Towards Kansas City, Continue onto Broadway Blvd, Turn left onto W 14th Street, Turn right onto Baltimore Ave, Turn left into the Three Points parking lot.

**From I-71:** Take exit 196 for Truman Rd, Turn left on Truman Rd, Turn left onto Baltimore Ave, Turn left into the Three Points parking lot.

**From I-35 N:** Take exit 2V for 14th St toward downtown, Keep right at the fork, follow signs for 14th St and merge onto 14th St., Turn right onto Baltimore Ave, Turn left into the Three Points parking lot.